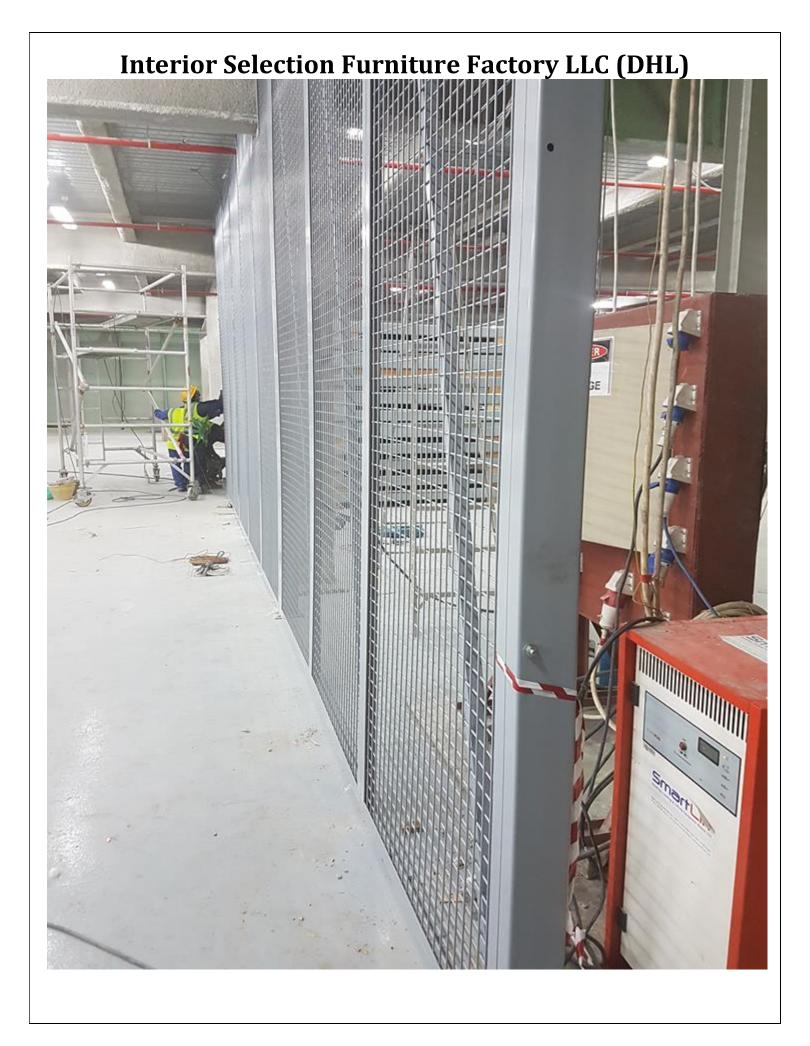

## **OUR MAJOR CLIENTS**

- ➤ Al Rawabi dairy Farm
- > Toshiba Elevator Middle East
- ➤ Tulipa Landscaping
- ➤ Interior Selection Furniture Factory LLC.
- > DHL
- Rals Building Contracting
- ➤ Art Designing & Decor Work
- Lora Bergy Design LLC
- ➤ Taha Contracting
- ➤ Delta Wadi contracting LLC.
- ➤ SeaMoon general Contracting LLC
- ➤ Maqta Bridge Contracting

### **COMPLETED & ON GOING PROJECTS**

| Sl | Project Title                                 | Amount     |
|----|-----------------------------------------------|------------|
| No |                                               |            |
| 1  | Al Rawabi Dairy farm - Shade Steel            | 497,000.00 |
|    | Structure.                                    |            |
| 2  | Al Rawabi Dairy farm - Medic Parlor           | 280,000.00 |
|    | Sandwich Panel Installation.                  |            |
| 3  | Art Designing & Decor Work - Steel            | 162,700.00 |
|    | Mezzanine Floor .                             |            |
| 4  | Lora Bergy Design LLC - Steel Structure for   | 35,000.00  |
|    | Slab.                                         |            |
| 5  | Al Rawabi Dairy farm - Gi Headlock.           | 224,000.00 |
| 6  | Taha Contracting - Roof Steel Structure.      | 102,200.00 |
| 7  | Taha Contracting - Steel Structure for Slab.  | 47,000.00  |
| 8  | Tulipa Landscaping - SS Trolley Park at City  | 43,00.00   |
|    | Centre.                                       |            |
| 9  | Toshiba Elevator Middle East - Steel          | 22,000.00  |
|    | Elevator Support                              |            |
| 10 | Interior Selection Furniture Factory - Steel  | 85,000.00  |
|    | Mesh                                          |            |
| 11 | Interior Selection Furniture Factory - Safety | 39,500.00  |
|    | Bollard                                       |            |
| 12 | Rals Building Contracting - Steel Handrail    | 67,000.00  |
|    | Al Qusais Residential Building.               |            |
| 13 | Rals Building Contracting - Fire rated Door   | 26,000.00  |
| 14 | Rals Building Contracting -Steel Handrail     | 231,044.00 |
|    | Bin Shabib Mall                               |            |
| 15 | Rals Building Contracting - Window Safety     | 90,000.00  |
|    | Grill                                         |            |